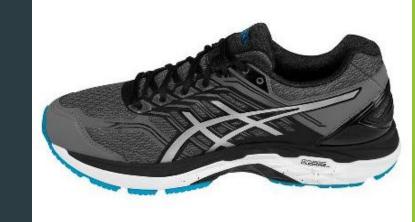

# Required Gear - Good Running Shoes

#### Stability Control Shoes (over-pronation)

#### Neutral Shoes

#### Good for those with shin splints