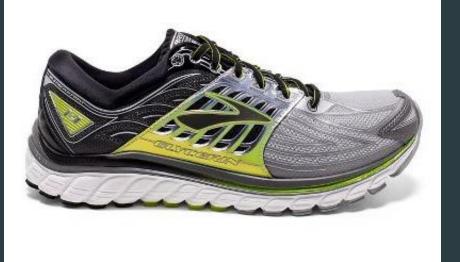

# Required Gear - Good Running Shoes

#### Stability Control Shoes (over-pronation)

#### Neutral Shoes

#### Good for those with shin splints