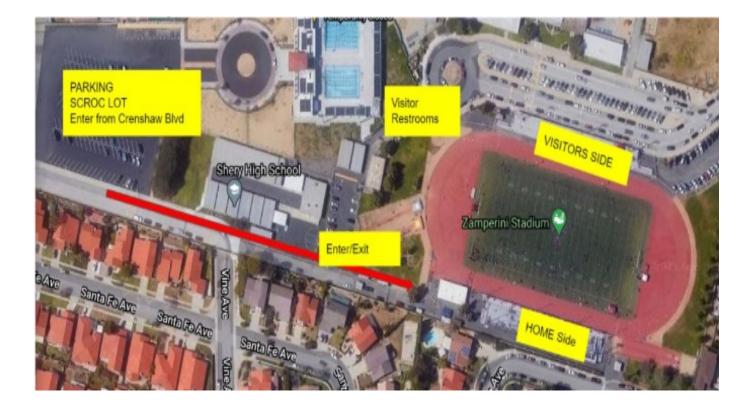

Timing provided by Speeding Bullet

<u>Checks:</u> Made out to THS Track Checks are due on Thursday, Feb. 20, 2025.

Mail: Kyle Irvine THS Track and Field 2200 W. Carson St. Torrance 90501

DIRECTIONS: See Map Below